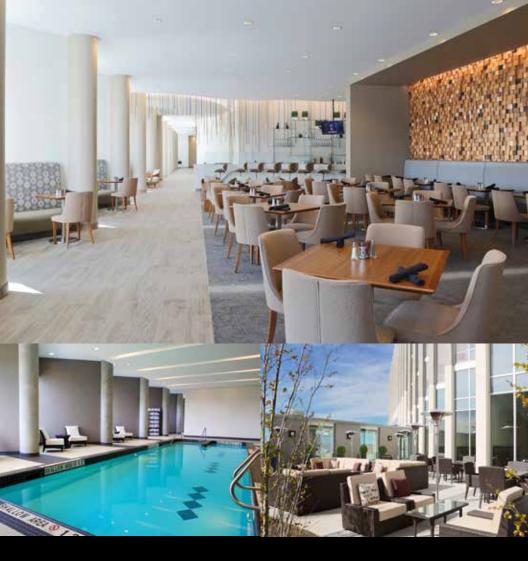

### **AMENITIES**

The Resort offers 5 dining outlets, and guests can unwind with a drink at one of our 3 bars/lounges. Guests enjoy complimentary breakfast, as well as use of our on-site business centre. Event facilities measuring 7,000 square feet (630 square meters) include:

### DINING

Grey Eagle Casino offers an assortment of venues and cuisine to satisfy any craving and budget, from buffet to a la carte choices and gourmet cuisine. Come and experience one of Calgary's newest destinations for fine dining. All Grey Eagle Casino Rewards Club members are eligible for daily discounts on various menu items.

With two restaurants and two bars to choose from, we invite you to be our guest at the Grey Eagle Casino to experience dining like never before.

All patrons must be 18 years of age and have valid government issued photo identification