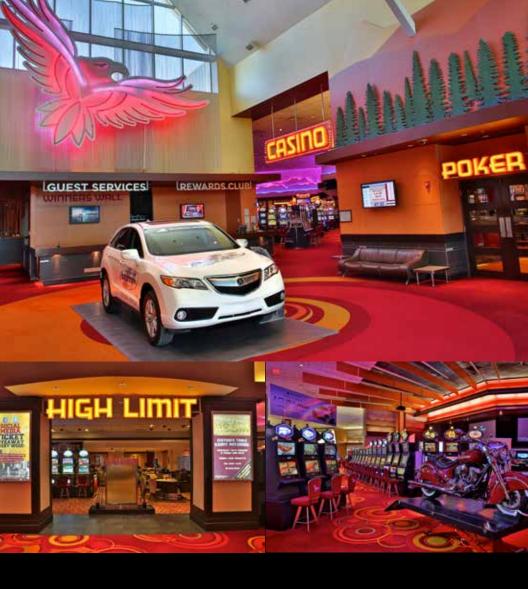

## **ABOUT GREY EAGLE**

Grey Eagle Resort and Casino is one of Calgary's newest entertainment destinations. We offer our guests professionally conducted, exciting entertainment in a unique environment.

## THE CASINO

Enjoy the thrill of live table games, the fun of slot machines and our active bingo schedule. We will entertain you at one of Calgary's newest, largest and most luxurious entertainment destinations.

- 84,000 square feet of gaming action
- Over 40 table games
- 24/7 poker room
- 865 slot machines