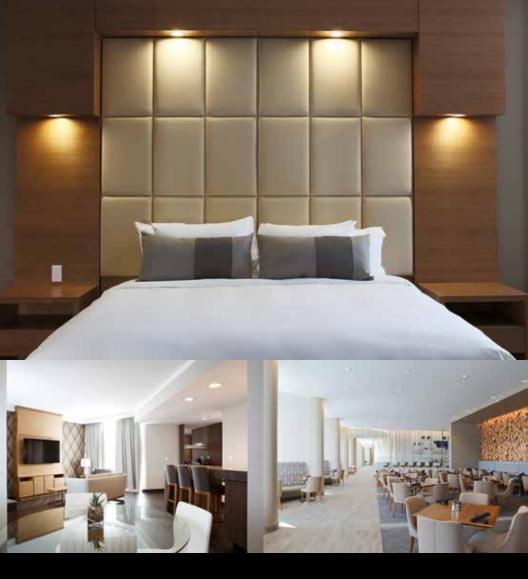

### THE HOTEL

Welcome to Calgary's New Resort Hotel. Sitting at the Doorstep of the Rockies. Enjoy the finest of accommodations, modern meeting and banquet space and exceptional dining options. Regardless of work or play. Centrally located with quick access to:

### **AMENITIES**

The Resort offers 5 dining outlets, and guests can unwind with a drink at one of our 3 bars/lounges. Guests enjoy complimentary breakfast, as well as use of our on-site business centre. Event facilities measuring 7,000 square feet (630 square meters) include: