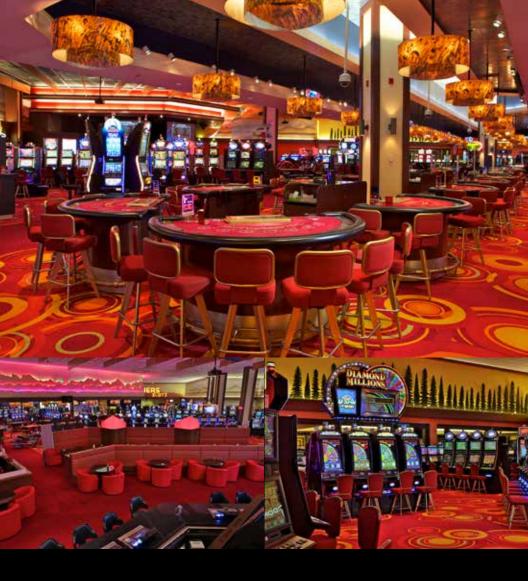

## THE CASINO

Enjoy the thrill of live table games, the fun of slot machines and our active bingo schedule. We will entertain you at one of Calgary's newest, largest and most luxurious entertainment destinations.

- 84,000 square feet of gaming action
- Over 40 table games
- 24/7 poker room
- 865 slot machines