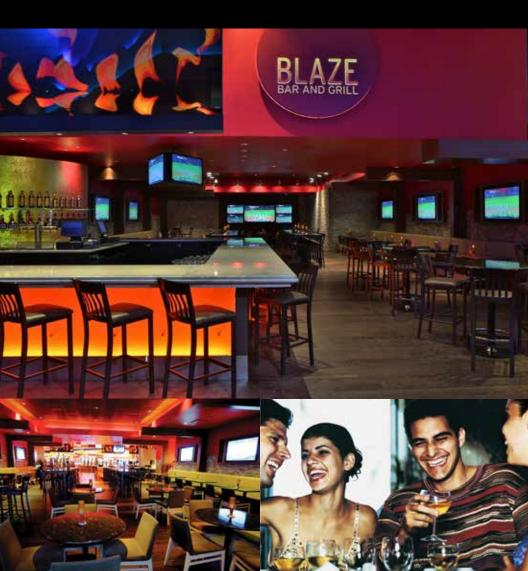

### DINING

Grey Eagle Casino offers an assortment of venues and cuisine to satisfy any craving and budget, from buffet to a la carte choices and gourmet cuisine. Come and experience one of Calgary's newest destinations for fine dining. All Grey Eagle Casino Rewards Club members are eligible for daily discounts on various menu items.

With two restaurants and two bars to choose from, we invite you to be our guest at the Grey Eagle Casino to experience dining like never before.

All patrons must be 18 years of age and have valid government issued photo identification