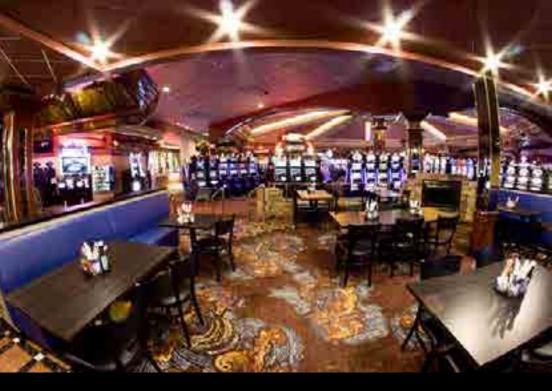

## DINING

We couldn't call ourselves a great Casino if we didn't have great food and entertainment. At Casino Yellowhead, you can expect exceptional cuisine in our Grill, at our Deli or when you're catching the big game on the big screens at the Social Bar & Lounge. On the weekend, we dial up the fun even more with great live entertainment Fridays and Saturdays in the Cherry Bar & Cabaret. And if you're a Pure Rewards Players Club Card holder, you can enjoy FREE entertainment plus great discounts throughout Casino Yellowhead.

- Daily Specials
- Chinese Buffet
- Breakfast Buffets
- The Grill
- The Deli
- The Social Bar & Lounge
- The Cherry Bar & Cabaret