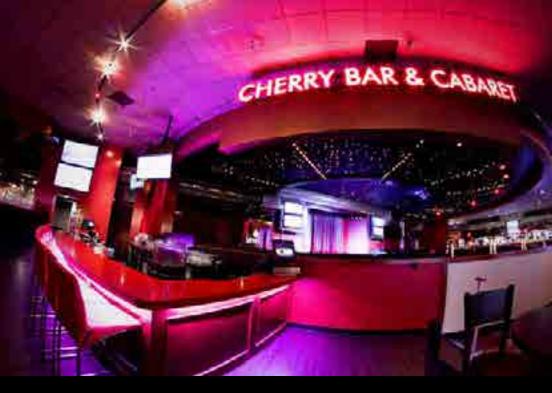

## DINING

We couldn't call ourselves a great Casino if we didn't have great food and entertainment. At Casino Yellowhead, you can expect exceptional cuisine in our Grill, at our Deli or when you're catching the big game on the big screens at the Social Bar & Lounge. On the weekend, we dial up the fun even more with great live entertainment Fridays and Saturdays in the Cherry Bar & Cabaret. And if you're a Pure Rewards Players Club Card holder, you can enjoy FREE entertainment plus great discounts throughout Casino Yellowhead.

- Daily Specials
- Chinese Buffet
- Breakfast Buffets
- The Grill
- The Deli
- The Social Bar & Lounge
- The Cherry Bar & Cabaret