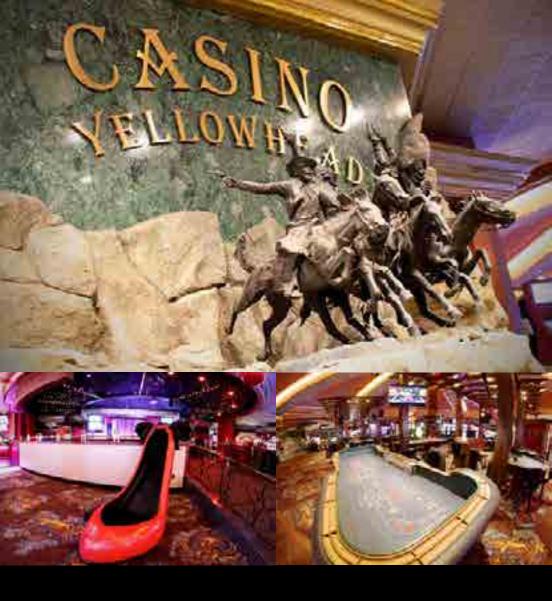

# **ABOUT CASINO YELLOWHEAD**

It's big, it's bold and it's just a whole lot of fun. One of the largest casinos in Western Canada, at Casino Yellowhead we're known for our hospitality and the pure joy we bring to our customers everyday. Located just off Yellowhead Trail and 149th Street in Edmonton's north west, Casino Yellowhead is close to St. Albert, as well as North and West Edmonton. Our focus is on helping you enjoy a better gaming experience whether you're into playing the slots or joining the action at the poker tables.

## THE CASINO

As a gambler, you'll love that it's always high noon at Casino Yellowhead, and the showdown is between you and Lady Luck. From Blackjack to No Limit Hold'em, we've got all the games, machines and poker you could ask for, and you can choose the exact gambling experience you want:

- 773 slot machines
- 10 video lottery terminals
- 27 live action table games
- 12 Blackjack
- 1 Craps
- 3 Mini Baccarat
- 1 Tile Pai Gow
- 2 Roulette
- Ultimate Texas Hold'em, Three Card Poker, Crazy 4 Poker.
- 24 hour, 14-table poker room
- High Limit Room